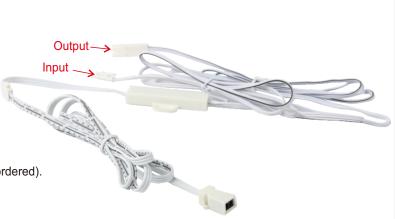

## **Functions:**

- Automatically switch on when door is opening.
- Input voltage 12V-24VDC.
- Output voltage 12V-24VDC.
- Input current 4A.
- Load around 48W for 12V, or 96W for 24V.
- Input and output cable length: 1m(Customized length can be ordered).
- Dimension: 12\*12mm.

## **Operation:**

The LED lamp connected to the output end. The IR sensor switch will turn on when the door open and would be off when the door close. Detection range is 10cm from the sensor detector to the door. The sensor switch will turn on or off with above repeatable steps. **Detective Distance:** <10cm.