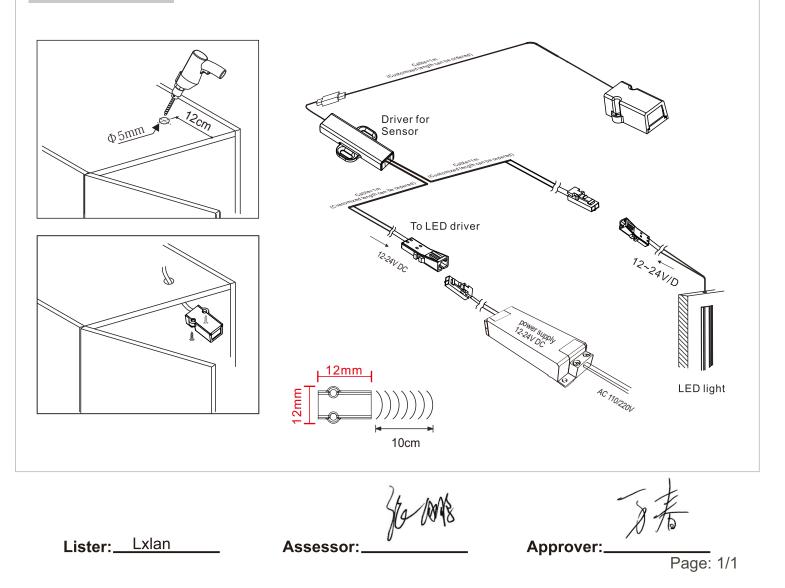

## Surface Mounting Door Sensor IR009

## **Functions:**

- Automatically switch on when door is opening.
- Input voltage 12V-24VDC.
- Output voltage 12V-24VDC.
- Input current 4A.
- Load around 48W for 12V, or 96W for 24V.
- Input and output cable length: 1m(Customized length can be ordered).
- Dimension: 12\*12mm.



## **Operation:**

The LED lamp connected to the output end. The IR sensor switch will turn on when the door open and would be off when the door close. Detection range is 10cm from the sensor detector to the door. The sensor switch will turn on or off with above repeatable steps. **Detective Distance:** <10cm.

## Installation: